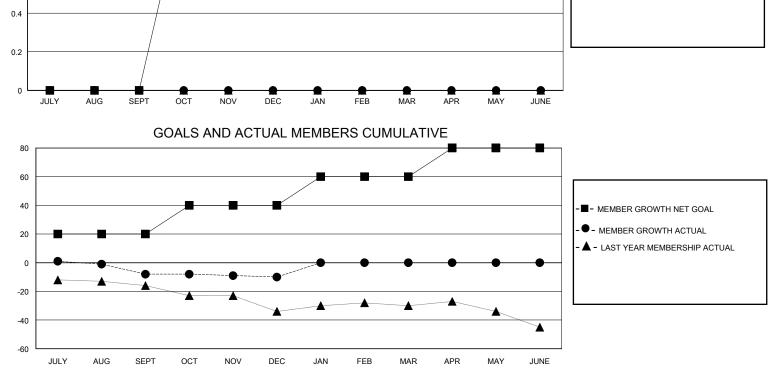

## District 42

Results as of: 12/31/2023

| DROPPED CLUBS: 0        |         | 10 CLUBS OF 25 ADDED 1 OR MORE<br>NEW MEMBERS | GENDER DISTRIBUTION                   |              |     |
|-------------------------|---------|-----------------------------------------------|---------------------------------------|--------------|-----|
|                         |         |                                               | MALE                                  | 651 (68.17%) |     |
| DROPPED MEMBERS         |         |                                               | FEMALE                                | 304 (31.83%) |     |
| DECEASED                | 6       | CLICK HERE FOR CUMULATIVE<br>MEMBERSHIP DATA  | TOTAL FAMILY UNIT MEMBERS             |              | 157 |
| CLUB CANCELLED<br>OTHER | 0<br>30 |                                               | FAMILY MEMBERS PAYING HALF 81<br>DUES |              | 81  |
| TOTAL                   | 36      |                                               |                                       |              |     |