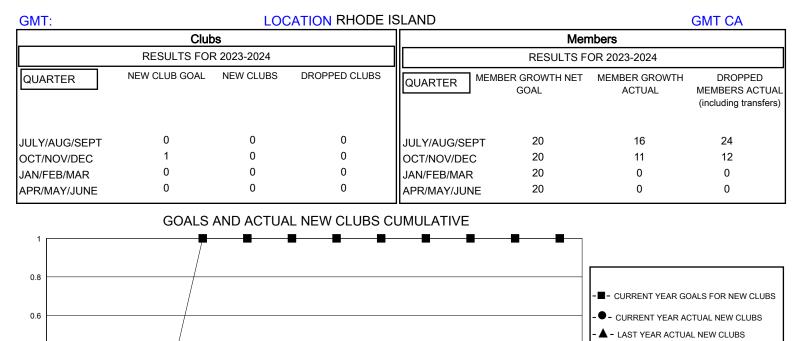

## District 42

Results as of: 12/31/2023

| DROPPED CLUBS: 0        |         | 10 CLUBS OF 25 ADDED 1 OR MORE<br>NEW MEMBERS | GENDER DISTRIBUTION                   |              |     |
|-------------------------|---------|-----------------------------------------------|---------------------------------------|--------------|-----|
|                         |         |                                               | MALE                                  | 651 (68.17%) |     |
| DROPPED MEMBERS         |         |                                               | FEMALE                                | 304 (31.83%) |     |
| DECEASED                | 6       | CLICK HERE FOR CUMULATIVE<br>MEMBERSHIP DATA  | TOTAL FAMILY UNIT MEMBERS             |              | 157 |
| CLUB CANCELLED<br>OTHER | 0<br>30 |                                               | FAMILY MEMBERS PAYING HALF 81<br>DUES |              | 81  |
| TOTAL                   | 36      |                                               |                                       |              |     |